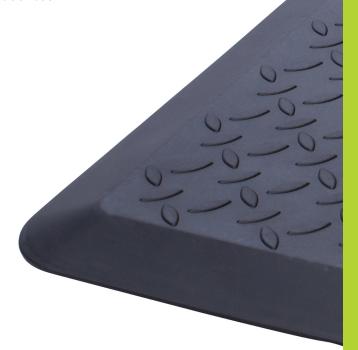

## **COMFORT PRO**

Say goodbye to back, knee, and foot pain. The Comfort Pro mat is a specially designed anti-fatigue mat that is ergonomically engineered and medically proven to provide unsurpassed comfort, safety, relief, and support while you stand, wherever you stand. Neutral smelling and light weight.

## **FEATURES**

- Ideal for stand up desks, shop counters, offices, occupational therapy
- Made from high quality polyurethane foam
- Excellent anti-fatigue properties
- All edges bevelled for safety
- Easy to clean and move around