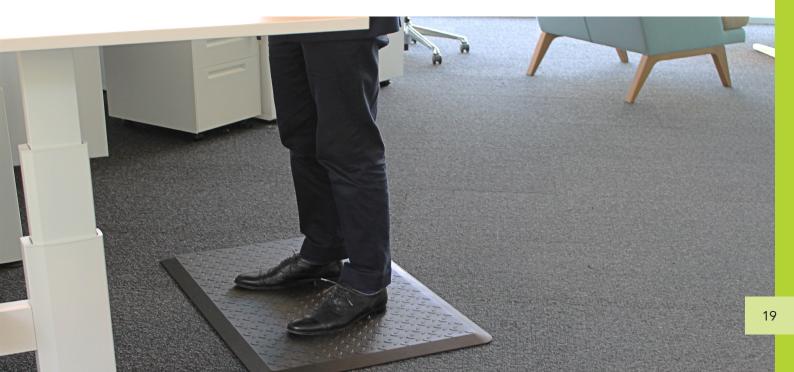

## **COMFORT PRO**

Say goodbye to back, knee, and foot pain. The Comfort Pro mat is a specially designed anti-fatigue mat that is ergonomically engineered and medically proven to provide unsurpassed comfort, safety, relief, and support while you stand, wherever you stand. Neutral smelling and light weight.

## **FEATURES**

- Ideal for stand up desks, shop counters, offices, occupational therapy
- Made from high quality polyurethane foam
- Excellent anti-fatigue properties
- All edges bevelled for safety
- Easy to clean and move around